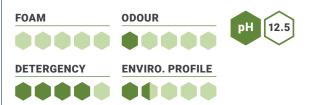

### Bleach 12% Sodium Hypochlorite Sanitizer

This product is a quality checked 12% Sodium Hypochlorite solution which acts as an excellent bleaching agent for sanitizing and deodorizing in a wide variety of applications.

**VCONCENTRATED VSANITIZER VDEODORIZER** 

www.scitechinc.ca A CANADIAN COMPANY

FOAM ODOUR рH DETERGENCY **ENVIRO. PROFILE** 