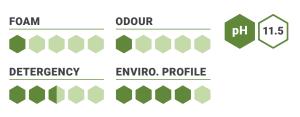

### Big Red | Industrial Cleaner/Degreaser

Big Red is a traditional water-based degreaser that is specially designed for fast and effective removal of grease, oil, and dirt. With a unique blend of surfactants and powerful grease-cutting agents, this product quickly penetrates and emulsifies grease and oil from a variety of surfaces including concrete, asphalt, stone, plastic and metal surfaces.

#### ✓CONCENTRATED ✓MULTI-PURPOSE ✓HEAVY DUTY ✓PRESSURE WASHER FRIENDLY

| FOAM |                 | pH 11 |
|------|-----------------|-------|
|      | ENVIRO. PROFILE |       |
|      |                 |       |