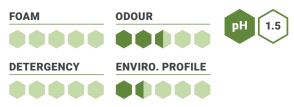

### K-760 | Lotion Hand Soap

This exceptionally mild, Ecologo certified hand soap was designed for use in all standard liquid soap dispensers. Protocol K-760 moisturizes skin while being tough on dirt and other everyday soils. Protocol K-760 is not formulated with dyes, fragrances or preservatives that can irritate sensitive skin.

VULTRA MILD VHYPOALLERGENIC VSCENT & DYE FREE VLIQUID SOAP DISPENSER READY

ODOUR

FOAM