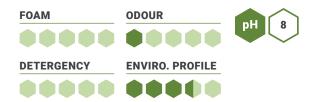

### K-650 | Calcium, Rust & Lime Remover

Protocol K-650 is an Ecologo certified and GRA endorsed tub, tile and grout cleaner. Formulated with organic salts, K-650 is designed to quickly penetrate dirt, oil, grease, calcium, lime, rust and other everyday soils. K-650 is particularly effective on stone surfaces and any surface that interacts with water on a regular basis, making this a perfect product for kitchen and washroom environments.