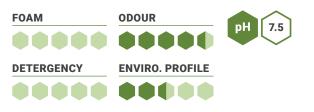

### Drain Power | Drain Cleaner

This potent sulfuric acid drain cleaner is used for opening clogged drains and keeping them open. It is concentrated, convenient to use and will not attack polished surfaces. This product goes to work immediately on all waste and debris clogging drains. Proper safety precautions must be followed when using this product.

#### vLOW pH <POLISHED SURFACE FRIENDLY </pre>DRAINS

ODOUR

pН

FOAM

FOAM

ODOUR