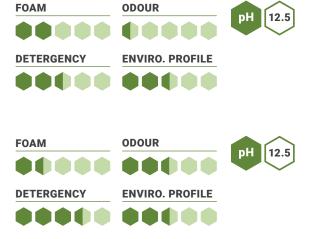

### Drain Power | Drain Cleaner

This potent sulfuric acid drain cleaner is used for opening clogged drains and keeping them open. It is concentrated, convenient to use and will not attack polished surfaces. This product goes to work immediately on all waste and debris clogging drains. Proper safety precautions must be followed when using this product.

#### vLOW pH <POLISHED SURFACE FRIENDLY </pre>DRAINS

ODOUR

pН

FOAM

FOAM

ODOUR